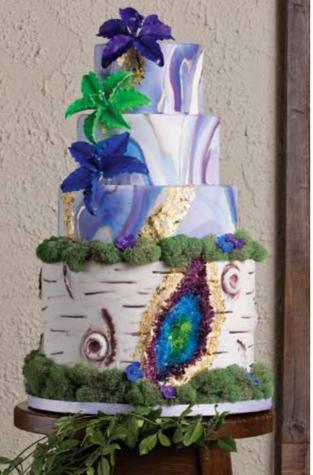

# **FASHIONABLE FOLIAGE**



# **INSPIRATION**

In every great fairy tale there's always a scene in a magical forest—so what if you could have your celebration there, under the stars? Escape 'Into the Woods' with this neutral color palette accented by the rich jewel tone florals and tons of willow branches and vines to make you feel like you are sitting right on the forest floor.

## COLOR PALETTE Violet, Crimson, Emerald, Mist, Ivory



# PLANNER/STYLIST

Kasey Larson, DBY Events & Invitations

#### LOCATION

The Onion Pub & Brewery

#### **PHOTOGRAPHY**

Christopher Coté Edward Fox Photography

## FLORAL DESIGN

Town & Country Gardens

## **CAKES & SWEETS**

Sweet Nouveau

#### STATIONERY

**DBY Invitations** 

## LINENS & TABLEWARE

**DBY Events** 

## **CANDY BAR**

**DBY Events*