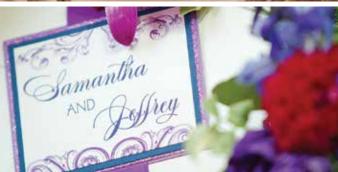

# **FASHIONABLE FOLIAGE**



# **INSPIRATION**

In every great fairy tale there's always a scene in a magical forest—so what if you could have your celebration there, under the stars? Escape 'Into the Woods' with this neutral color palette accented by the rich jewel tone florals and tons of willow branches and vines to make you feel like you are sitting right on the forest floor.

## COLOR PALETTE Violet, Crimson, Emerald, Mist, Ivory



# PLANNER/STYLIST

Kasey Larson, DBY Events & Invitations

#### LOCATION

The Onion Pub & Brewery

#### **PHOTOGRAPHY**

Christopher Coté Edward Fox Photography

## FLORAL DESIGN

Town & Country Gardens

## **CAKES & SWEETS**

Sweet Nouveau

#### STATIONERY

**DBY Invitations** 

## LINENS & TABLEWARE

**DBY Events** 

## **CANDY BAR**

**DBY Eve