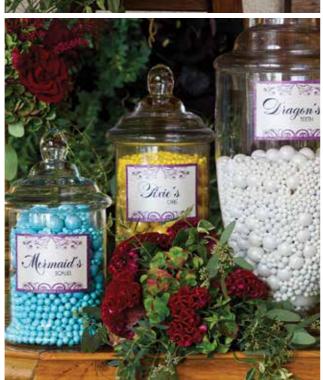

# **FASHIONABLE FOLIAGE**



# **INSPIRATION**

In every great fairy tale there's always a scene in a magical forest—so what if you could have your celebration there, under the stars? Escape 'Into the Woods' with this neutral color palette accented by the rich jewel tone florals and tons of willow branches and vines to make you feel like you are sitting right on the forest floor.

## COLOR PALETTE Violet, Crimson, Emerald, Mist, Ivory



# PLANNER/STYLIST

Kasey Larson, DBY Events & Invitations

#### LOCATION

The Onion Pub & Brewery

#### **PHOTOGRAPHY**

Christopher Coté Edward Fox Photography

## FLORAL DESIGN

Town & Country Gardens

## **CAKES & SWEETS**

Sweet Nouveau

#### STATIONERY

**DBY Invitations** 

## LINENS & TABLEWARE

**DBY Events** 

## **CANDY BAR**

**DBY Events**