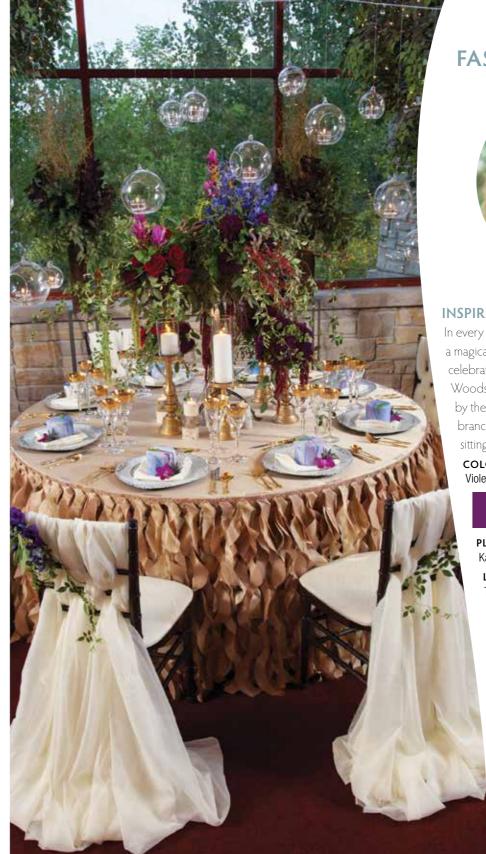

# **INSPIRATION**

In every great fairy tale there's always a scene in a magical forest—so what if you could have your celebration there, under the stars? Escape 'Into the Woods' with this neutral color palette accented by the rich jewel tone florals and tons of willow branches and vines to make you feel like you are sitting right on the forest floor.

## COLOR PALETTE Violet, Crimson, Emerald, Mist, Ivory