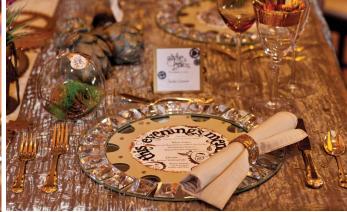

## THE INSPIRATION

Inspired by the likes of Jules Verne, H. G. Wells, and the 2012 movie *Hugo*, we ran with the idea of society's power source as steam, gears, and old-time electric. We translated that into a tablescape rife with moveable elements, metal gears, machine parts, and a new view of the world. Soft, romantic swagging and Victorian florals are counterpoints to the hard lines of the copper urn, crystal charger plates, and bronze tumblers, all making for a whimsical, elegant wedding style.