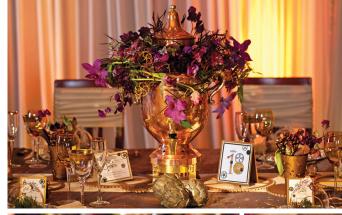

## THE INSPIRATION

Inspired by the likes of Jules Verne, H. G. Wells, and the 2012 movie *Hugo*, we ran with the idea of society's power source as steam, gears, and old-time electric. We translated that into a tablescape rife with moveable elements, metal gears, machine parts, and a new view of the world. Soft, romantic swagging and Victorian florals are counterpoints to the hard lines of the copper urn, crystal charger plates, and bronze tumblers, all making for a whimsical, elegant wedding style.

STEMWARE/FLATWARE/CHAIRS **Tablescapes** tablescapes.com

CHARGER PLATES/NAPKIN RINGS **DBY events Rental Collection** dbyevents.com

DRAPING/LIGHTING **Precision Sound & Lighting** precisionsoundandlighting.com