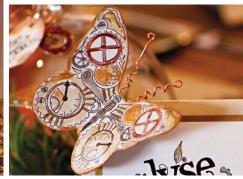

## THE INSPIRATION

Inspired by the likes of Jules Verne, H. G. Wells, and the 2012 movie *Hugo*, we ran with the idea of society's power source as steam, gears, and old-time electric. We translated that into a tablescape rife with moveable elements, metal gears, machine parts, and a new view of the world. Soft, romantic swagging and Victorian florals are counterpoints to the hard lines of the copper urn, crystal charger plates, and bronze tumblers, all making for a whimsical, elegant wedding style.