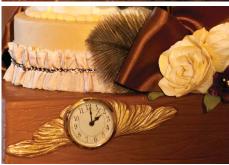

## THE INSPIRATION

Inspired by the likes of Jules Verne, H. G. Wells, and the 2012 movie *Hugo*, we ran with the idea of society's power source as steam, gears, and old-time electric. We translated that into a tablescape rife with moveable elements, metal gears, machine parts, and a new view of the world. Soft, romantic swagging and Victorian florals are counterpoints to the hard lines of the copper urn, crystal charger plates, and bronze tumblers, all making for a whimsical, elegant wedding style.