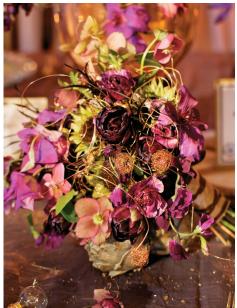

## THE INSPIRATION

Inspired by the likes of Jules Verne, H. G. Wells, and the 2012 movie *Hugo*, we ran with the idea of society's power source as steam, gears, and old-time electric. We translated that into a tablescape rife with moveable elements, metal gears, machine parts, and a new view of the world. Soft, romantic swagging and Victorian florals are counterpoints to the hard lines of the copper urn, crystal charger plates, and bronze tumblers, all making for a whimsical, elegant wedding style.