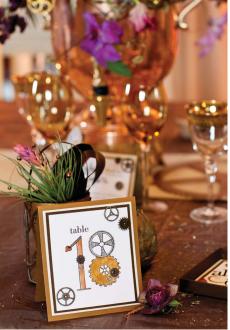

## THE INSPIRATION

Inspired by the likes of Jules Verne, H. G. Wells, and the 2012 movie *Hugo*, we ran with the idea of society's power source as steam, gears, and old-time electric. We translated that into a tablescape rife with moveable elements, metal gears, machine parts, and a new view of the world. Soft, romantic swagging and Victorian florals are counterpoints to the hard lines of the copper urn, crystal charger plates, and bronze tumblers, all making for a whimsical, elegant wedding style.